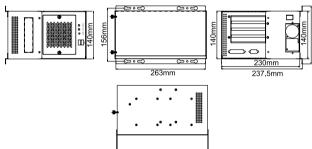

#### Specifications

| ♦ Construction          | Heavy duty metal                                                                            |  |
|-------------------------|---------------------------------------------------------------------------------------------|--|
| ♦ SBC Form Factor       | Half-size, slot CPU cards                                                                   |  |
| ♦ Drive Combinatons     | 1 x Front-accessible 3.5" and 1 x 3.5" HDD<br>or 1 x Front-accessible 3.5" and 2 x 2.5" HDD |  |
| ♦ Cooling Fans          | 1 x 8 cm                                                                                    |  |
| ♦ I/O Ports             | 2 x USB                                                                                     |  |
| ♦ I/O Openings          | 1 x LPT, 1 x COM                                                                            |  |
| ♦ Expansion Slots       | 4 slots                                                                                     |  |
| ♦ Indicators            | Power, HDD                                                                                  |  |
| ♦ Button                | Power switch, reset                                                                         |  |
| ♦ Operating Temperature | 0°C ~ 50°C                                                                                  |  |
| Operating Humidity      | 10% ~ 90%                                                                                   |  |
| ♦ Color                 | W: White                                                                                    |  |
| ♦ Weight (Net/Gross)    | 3.9 kg/6.1 kg                                                                               |  |
| ♦ Dimensions (DxWxH)    | 269 mm x 140 mm x 230 mm                                                                    |  |
|                         |                                                                                             |  |

#### Dimensions (Unit: mm)

263mm 269mm