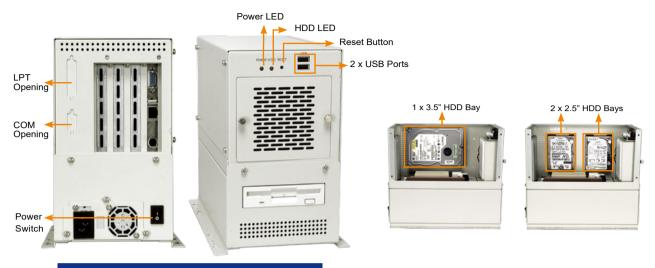

#### 4-slot Half-size Compact Chassis

FDD and HDD are not included in package

#### Features

- Two USB ports on the front panel
- One 8 cm cooling fan with replaceable filter
- Supports one 3.5" HDD or two 2.5" HDDs

#### Specifications

| ♦ Construction          | Heavy duty metal                                                                            |  |
|-------------------------|---------------------------------------------------------------------------------------------|--|
| ♦ SBC Form Factor       | Half-size, slot CPU cards                                                                   |  |
| ♦ Drive Combinatons     | 1 x Front-accessible 3.5" and 1 x 3.5" HDD<br>or 1 x Front-accessible 3.5" and 2 x 2.5" HDD |  |
| ♦ Cooling Fans          | 1 x 8 cm                                                                                    |  |
| ♦ I/O Ports             | 2 x USB                                                                                     |  |
| ♦ I/O Openings          | 1 x LPT, 1 x COM                                                                            |  |
| ♦ Expansion Slots       | 4 slots                                                                                     |  |
| ♦ Indicators            | Power, HDD                                                                                  |  |
| ♦ Button                | Power switch, reset                                                                         |  |
| ♦ Operating Temperature | 0°C ~ 50°C                                                                                  |  |
| Operating Humidity      | 10% ~ 90%                                                                                   |  |
| ♦ Color                 | W: White                                                                                    |  |
| ♦ Weight (Net/Gross)    | 3.9 kg/6.1 kg                                                                               |  |
| ♦ Dimensions (DxWxH)    | 269 mm x 140 mm x 230 mm                                                                    |  |
|                         |                                                                                             |  |