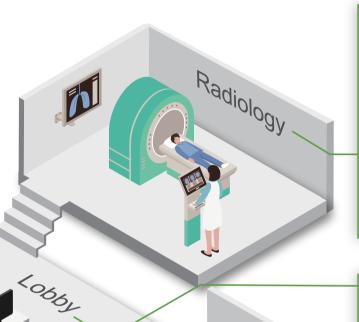

### **>> Radiology**

- Medical Image
- Telemedicine
- RIS/LIS

POCi Series

HTB Series

- Queue management
- Self Service Kiosk

AFL3 Series

uIBX Series