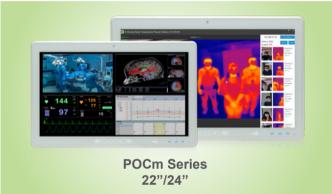

#### >> Ward

- Medical HMI
- Nursing Call System
- Patient Engagement
- Mobile Nursing Station
- HIS/NIS

**POCm Series** 

IASO Series IOVU Series