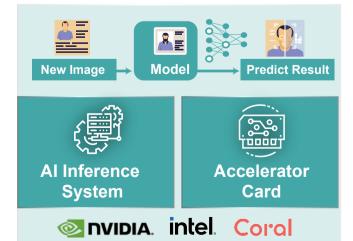

## >> IEI Al Inference System

Note: **Expansion** support

# >> IEI Al Inference System

Note: **Expansion** support

Embedded System

PAC-400AI Intel® SkyLake Al Box PC

**RACK-500AL** Intel® Coffee Lake AI Box PC